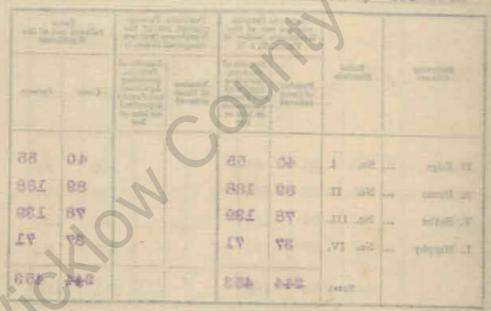

TETURN OF DESTITUTE PERSONS relieved out of the Workhouse, as by Relief Lists, for the last Week ended Saturday, the day of June 1917 authenticated and laid before the Board of Guardians at this Meeting.

|                       | - Tig               | relieved Workhous        | e Persons<br>out of the<br>e (under 10<br>. 31, s. 1)                                          | Workhou                        | e Persons<br>out of the<br>se (but not<br>d in sec. 1)                                         | relieved o<br>Work | ut of the |
|-----------------------|---------------------|--------------------------|------------------------------------------------------------------------------------------------|--------------------------------|------------------------------------------------------------------------------------------------|--------------------|-----------|
| Believing<br>Officers | Relief<br>Districts | Number of Cases relieved | Number of<br>Persona,<br>including<br>Applicant<br>and Family<br>dependent<br>on him or<br>her | Number<br>of Cases<br>relissed | Number of<br>Persons,<br>including<br>Applicant<br>and Family<br>dependent<br>on him or<br>her | Cases              | Persons   |
| D. Edge               | No. I.              | 42                       | 57                                                                                             |                                |                                                                                                | 42                 | 57        |
| A. Byrne              | No. II.             | 92                       | 191                                                                                            |                                |                                                                                                | 92                 | 191       |
| T. Butler             | No. III.            | 77                       | 129                                                                                            |                                |                                                                                                | 77                 | 129       |
| L. Murphy             | No. IV.             | 35                       | 75                                                                                             |                                |                                                                                                | 35                 | 75        |
|                       | Total               | 246                      | 452                                                                                            |                                |                                                                                                | 246                | 452       |

or Democrat Petro volunt lawer the Westings as to Held Life to the tay that anded Sanning, the Local and the Manual of Petro and the Manual of Sanning at this Meeting.

|                         | emple       | 見る |                         |                       | April Discourse |                                |
|-------------------------|-------------|----|-------------------------|-----------------------|-----------------|--------------------------------|
| 750<br>130<br>131<br>57 | 42 82 77 86 |    | 789<br>139<br>191<br>87 | 4.0<br>80<br>77<br>36 | I oli           | D. Injen. A. Dynne. To Detroy. |
| 462                     | 246         |    | 468                     | 940                   | AME             |                                |