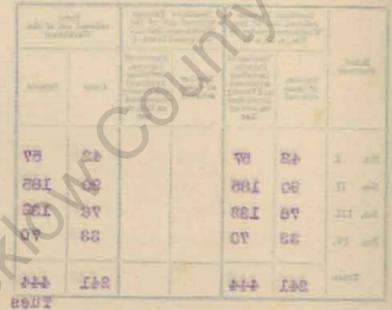

### RATHDRUM UNION.

Population in 1911-26,912.

Present Net Annual Value, £ 132,813:6:0.

STATE of the Workhouse for the Week ending Saturday, the 18th day of June 1917

| Number of Inmates for which accommodation is provided Euliding  Workhouse | Able-b | beibo | Aged<br>Infirm<br>sons,<br>Adult<br>sons,<br>15 year<br>age, be<br>work | Per-<br>and<br>Per-<br>above<br>ers of<br>ut not | Girls<br>9 and<br>15 y | and<br>above<br>under<br>ears<br>age | ove 5 and<br>rs of age | ore 2 and<br>rs of age               | er 2 years of ngo | TOTAL | RETURN OF SICK AND LUNATICS  Number No. of Lunatic                                    | OBSERVA   | TIONS |
|---------------------------------------------------------------------------|--------|-------|-------------------------------------------------------------------------|--------------------------------------------------|------------------------|--------------------------------------|------------------------|--------------------------------------|-------------------|-------|---------------------------------------------------------------------------------------|-----------|-------|
| Additional Workhouse Permanent Fever Hospil. Fever Sheds                  | 201100 | Fem.  | Males                                                                   | Fem.                                             | Boys                   | Girls                                | Children abov          | Children above 2<br>under 5 years of | Infants under     |       | in Hospital and Idiots in on the above Workhouse on date the above date               |           |       |
| Remaining on previous Sat-                                                | 49     | 42    | 20                                                                      | 29                                               | 2                      | 7                                    | 9                      | 11                                   | 9                 | 178   | Under Medical<br>freatment in Infirmary<br>Wards   68 In Separate<br>Wards   In Wards |           |       |
| Admitted during the Week -                                                | 132    | 8     | 4                                                                       |                                                  |                        | 1                                    | 1                      |                                      | 1                 | 21    | Under Medical treatment in Fever Hospital 70 TOTAL 70 TOTAL 10                        | C         |       |
| TOTAL,                                                                    | 82     | 44    | 24                                                                      | 29                                               | 2                      | 8                                    | 10                     | 11                                   | 10                | 200   | NIGHT LODGERS O                                                                       | R CASUALS |       |
| Discharged during the Week                                                | 13     | 5     | 3                                                                       | 1                                                | 2                      | 2                                    | 2                      | 2                                    |                   | 30    | No. Relieved during week 133 2                                                        |           | 16    |
| Died - Total Discharged and Died -                                        | 13     | 5     | 4                                                                       | 1                                                | 2                      | 2                                    | 2                      | 2                                    |                   | 31    | No. in Work- 1 4 2                                                                    | 1         | 7     |
| REMAINING ON THE ABOVE                                                    | 49     | 39    | 20                                                                      | 28                                               |                        | 8                                    | 8                      | 9                                    | 10                | 169   | No. at corresponding to period last year 187                                          |           |       |