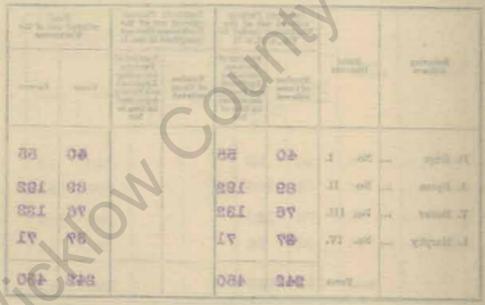

TETURN OF DESTITUTE PERSONS relieved out of the Workhouse, as by Relief Lists, for the last Week ended Saturday, the day of June 1917 authenticated and laid before the Board of Guardians at this Meeting.

|                       | - Tig               | relieved Workhous        | e Persons<br>out of the<br>e (under 10<br>. 31, s. 1)                                          | Workhou                        | e Persons<br>out of the<br>se (but not<br>d in sec. 1)                                         | relieved o<br>Work | ut of the |
|-----------------------|---------------------|--------------------------|------------------------------------------------------------------------------------------------|--------------------------------|------------------------------------------------------------------------------------------------|--------------------|-----------|
| Believing<br>Officers | Relief<br>Districts | Number of Cases relieved | Number of<br>Persona,<br>including<br>Applicant<br>and Family<br>dependent<br>on him or<br>her | Number<br>of Cases<br>relissed | Number of<br>Persons,<br>including<br>Applicant<br>and Family<br>dependent<br>on him or<br>her | Cases              | Persons   |
| D. Edge               | No. I.              | 42                       | 57                                                                                             |                                |                                                                                                | 42                 | 57        |
| A. Byrne              | No. II.             | 92                       | 191                                                                                            |                                |                                                                                                | 92                 | 191       |
| T. Butler             | No. III.            | 77                       | 129                                                                                            |                                |                                                                                                | 77                 | 129       |
| L. Murphy             | No. IV.             | 35                       | 75                                                                                             |                                |                                                                                                | 35                 | 75        |
|                       | Total               | 246                      | 452                                                                                            |                                |                                                                                                | 246                | 452       |